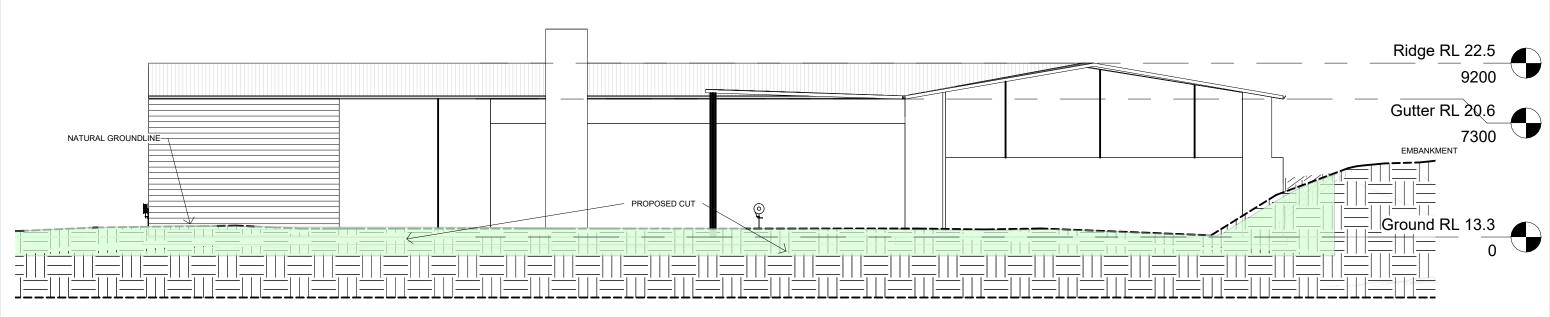

#### **Section 2**

1:200

LOOKING NORTH FROM SOUTHERN BOUNDARY

### Beachside Drafting and Trade Services

0458635237

ABN 21231717780

Elizabeth Beach NSW 2428

Site: 11 MARKWELL ROAD **BULADEHLAH 2423** 

SECTION CUT/FILL

**BIOCARBON** 

TWO RIVERS