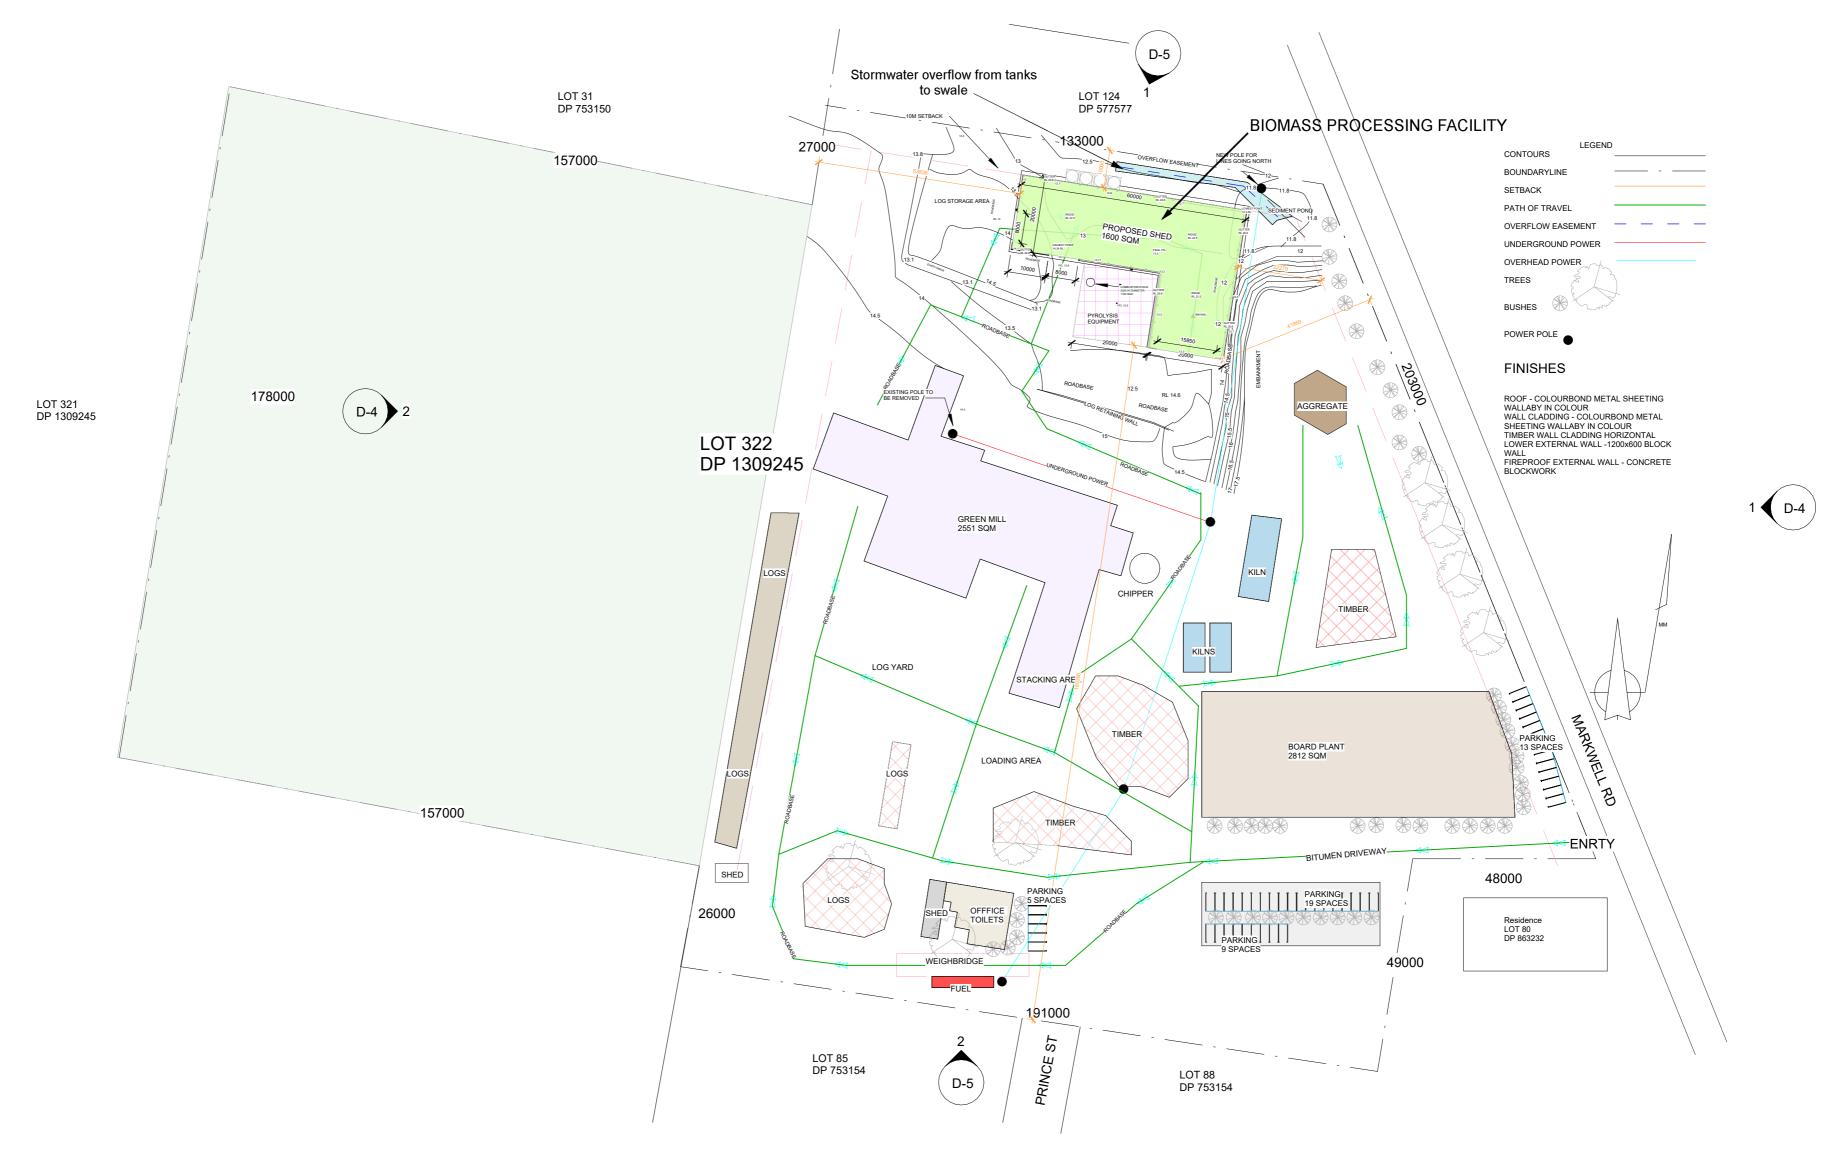

Beachside Drafting and Trade Services

1 The Lakes Way ABN 21231717780

Elizabeth Beach NSW 2428 0458635237

| SITE PLAN 1 |
|-------------|
|             |

TITLE

PROJECT NAME TWO RIVERS Project Issue Date

16/04/25

Scale: 1:1000

CAD: BJS

**ADDRESS** 

11 MARKWELL ROAD BULADEHLAH 2423

CLIENT **BIOCARBON** 

D-2 Drg. No.

12/05/2025 8:57:06

DO NOT SCALE from this drawing. Use given dimensions. Contractor is to check all dimensions prior to tendering, construction and before commencement of shop drawings or fabrication. Any discrepancies are to be referred to Consultant prior to commencement of work.