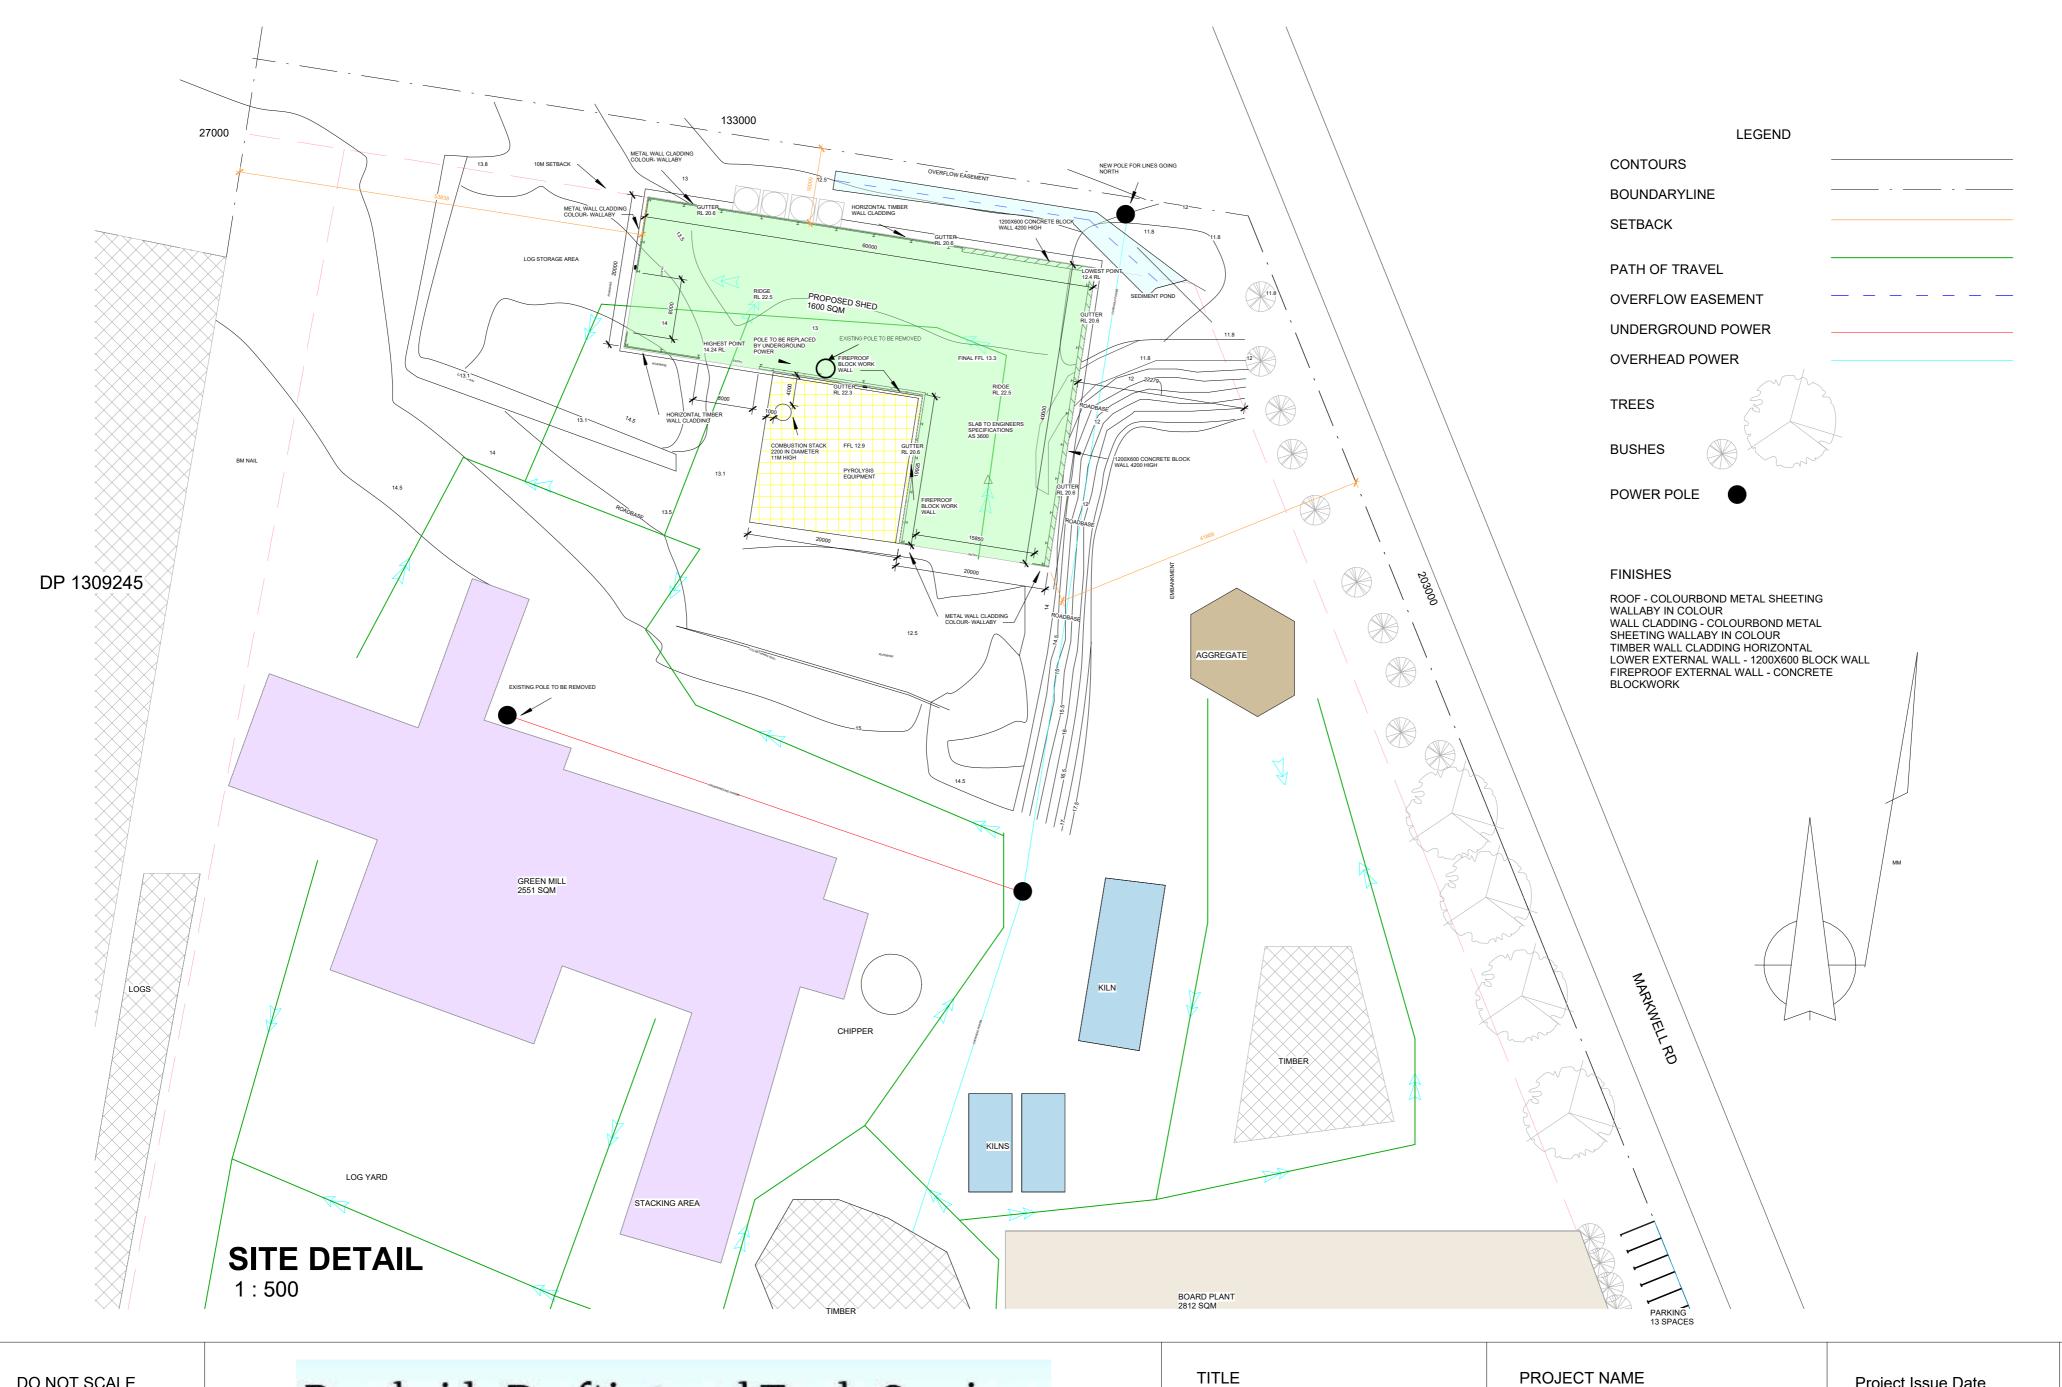

# Beachside Drafting and Trade Services

1 The Lakes Way

Elizabeth Beach NSW 2428

0458635237

ABN 21231717780

PROJECT NAME TWO RIVERS

**BIOCARBON** 

Project Issue Date

Scale: 1:500

**ADDRESS** 

11 MARKWELL ROAD BULADEHLAH 2423

CLIENT

16/04/25

D-2.1

12/05/2025 8:57:11

CAD: BJS