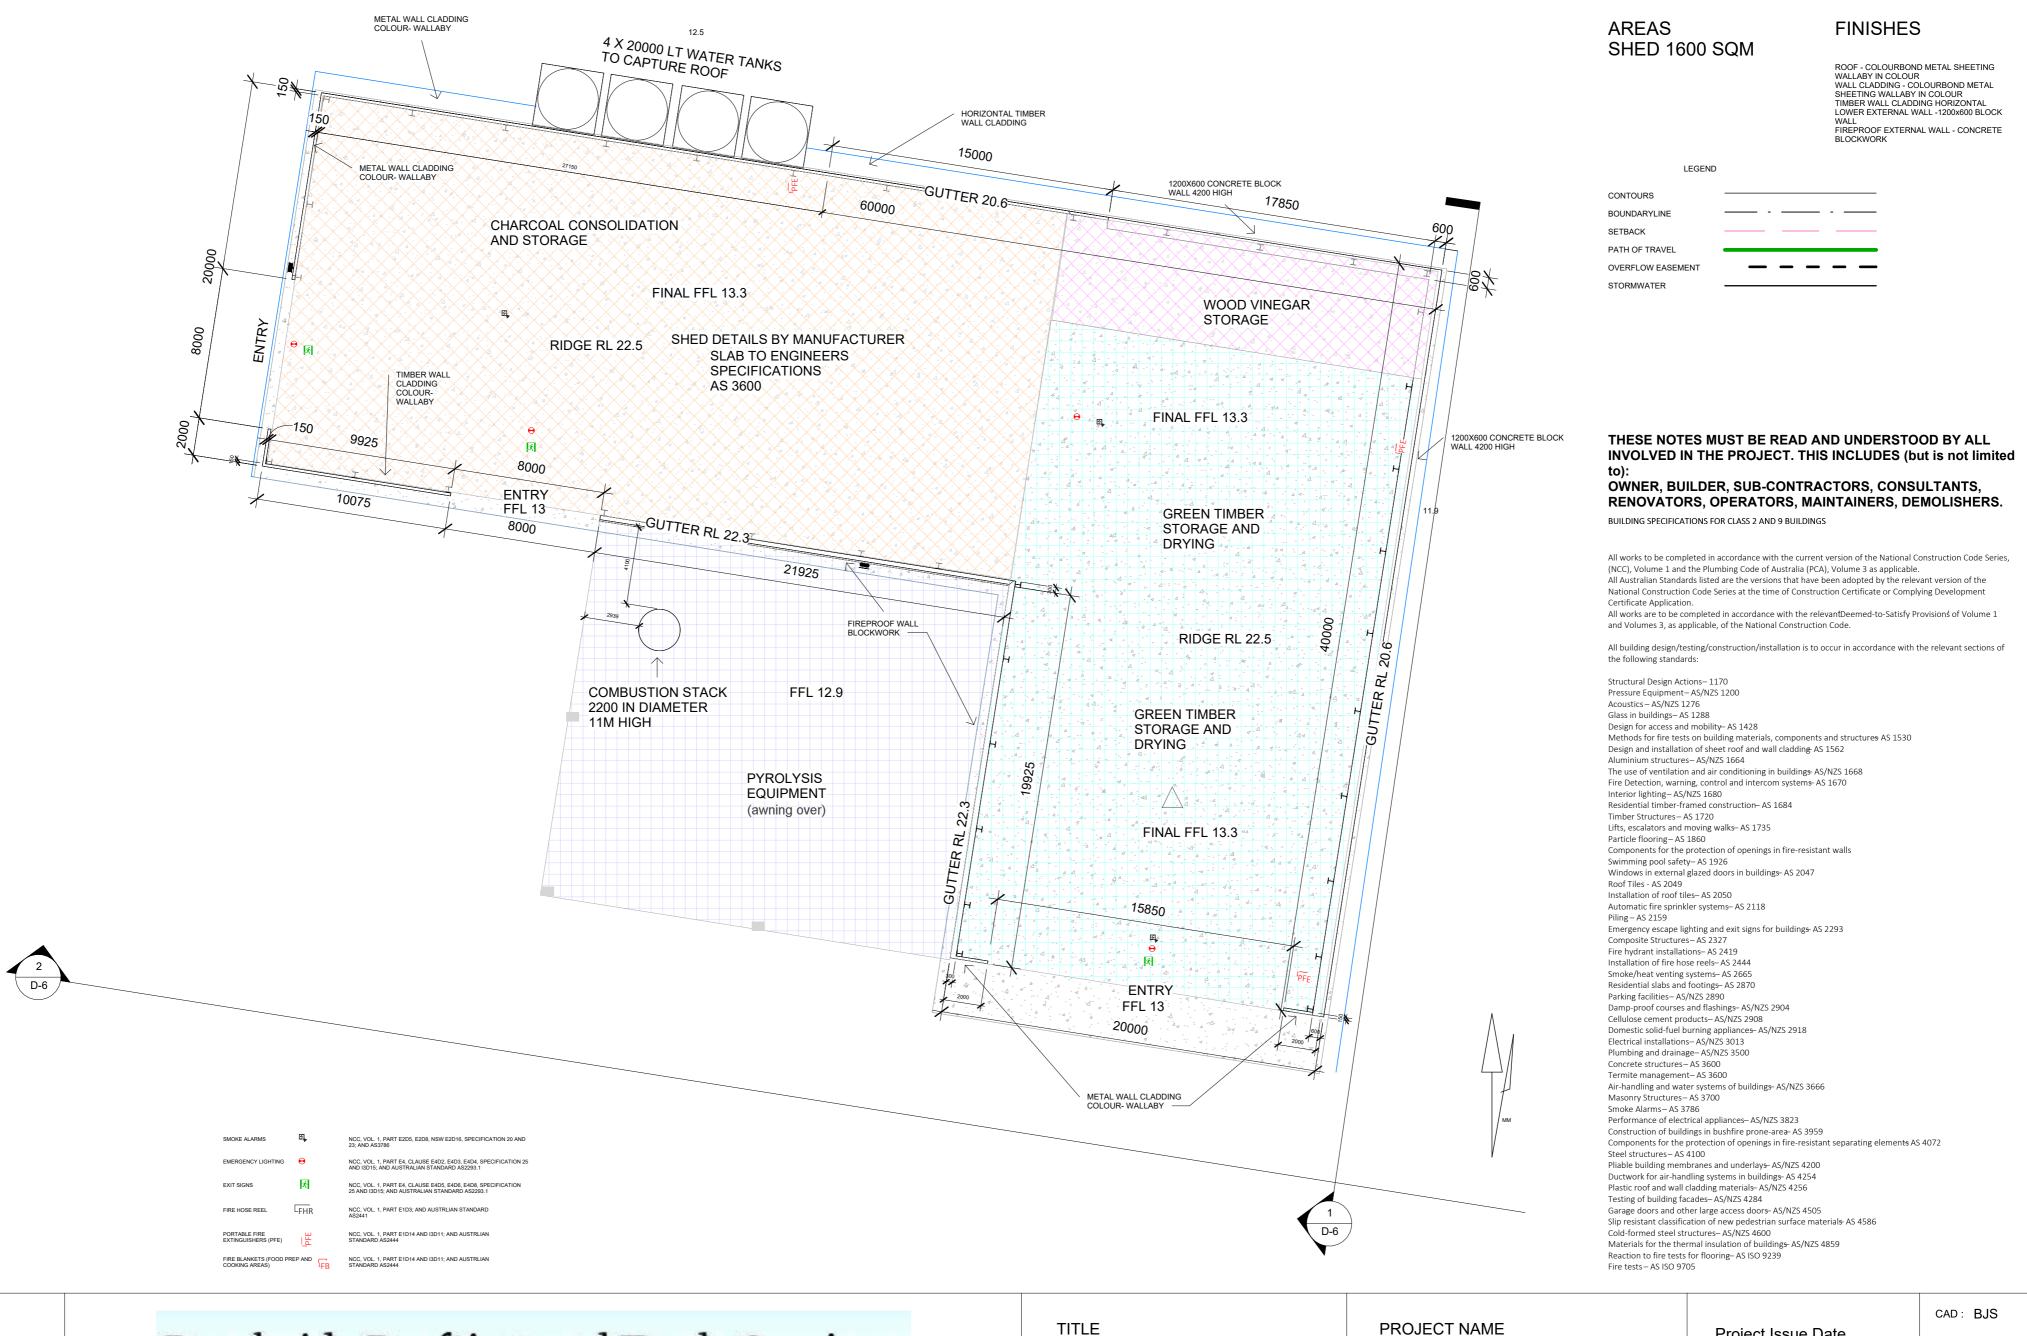

# Beachside Drafting and Trade Services

1 The Lakes Way Elizabeth Beach NSW 2428

0458635237

ABN 21231717780

**FLOOR PLAN** 

PROJECT NAME TWO RIVERS

Project Issue Date

**ADDRESS** 

11 MARKWELL ROAD BULADEHLAH 2423

**CLIENT** 

**BIOCARBON** 

Drg. No.

16/04/25

D-3

12/05/2025 8:57:12

Scale: 1:200